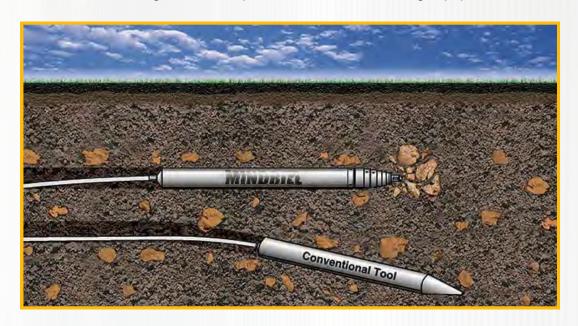

s 16 cfm

**EQUIPMENT ON A COST-PER-FOOT BASIS** 

Air Pressure 6.5 bar 95 psi

**UNIQUE REVERSE MECHANISM WITH** QUARTER TURN OF THE AIR HOSE.

Impact Rate

550 BPM





## **GPT ADVANTAGES**



Minimal crews can quickly and economically perform accurate bores from **2** to **20** Meter in length with the **Mindrill GPT.** The MGP is ideal for water, gas, sewer, electrical, CATV and other construction applications. The tool follows the pilot bore to the targeted exit, even through rocky soils and cobble. MGP's stepped head design fractures and displaces rock, resulting in the directional stability of the tool. Minimal operating space is required and the tool serves as a complement, and in many situations an economical alternative to, larger, more expensive directional drilling equipment



## **ACCESSORIES**









# **@TYPICAL SETUP**



# **CONTACT US**



#### **Director**



lance@drillconnex.co.nz

www.drillconnex.co.nz

Auckland Office & Warehouse 69 Creek Street, Drury, Auckland, New Zealand



#### General Manager

(+64) 21 855 963

glenn@drillconnex.co.nz

www.drillconnex.co.nz

Catikati Level 2, Building 2
Talisman Centre 15 Talisman
Drive, Katikati, New Zealand