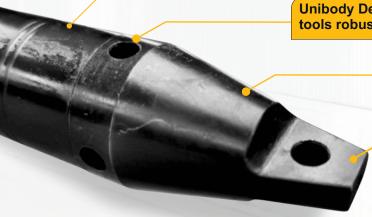

> > Hardened alloy steel chisel for long working life

The Conical design increases the boring Speed

**EASILY LAUNCHED BY HAND OR FROM CRADLE** 

**Specifications Imperial** Metric

**DURABLE CONSTRUCTION MEANS LITTLE MAINTENANCE** 

## **GPT ADVANTAGES**

Minimal crews can quickly and economically perform accurate bores from **2** to **20** Meter in length with the **Mindrill GPT.** The MGP is ideal for water, gas, sewer, electrical, CATV and other construction applications. The tool follows the pilot bore to the targeted exit, even through rocky soils and cobble. MGP's stepped head design fractures and displaces rock, resulting in the directional stability of the tool. Minimal operating space is required and the tool serves as a complement, and in many situations an economical alternative to, larger, more expensive directional drilling equipment